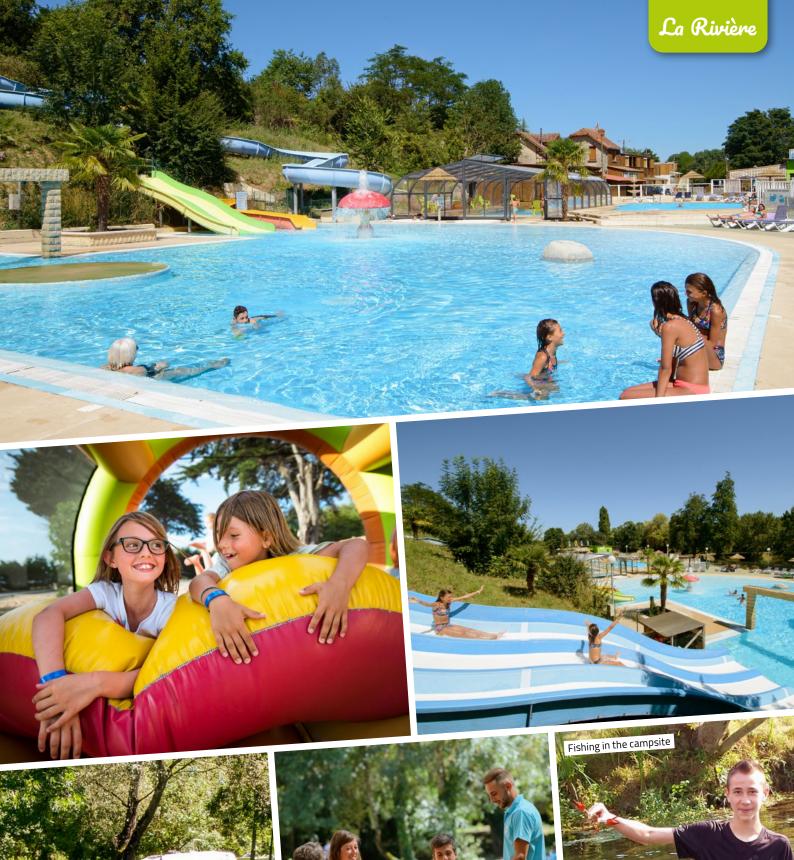

# Water area

#### from 04/04 to 01/11/2020

- Heated indoor swimming-pool of 60 m²,
- heated indoor paddling-pool.

### from 16/05 to 20/09/2020

- Heated swimming-pool of 215 m2,
- heated lagoon pool of 480 m²,
- 7 waterslides including 3 for children only,
- 2 jacuzzis.