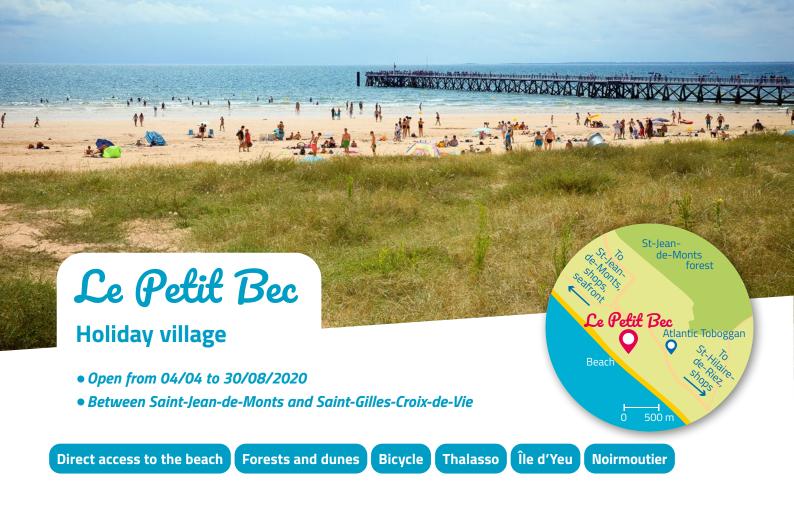

## Facilities and services

from 04/04 to 01/06/2020 and from 04/07 to 30/08

- Bar,
- Snack/takeaway.

## from 04/04 to 30/08/2020

- Grocery shop,
- secure indoor area with games for the 0 to 6-year-olds,
- playgrounds for children,
- inflatable structure,
- pétanque court,
- bicycle rental,
- launderette,
- charging station for electric vehicles,
- free Wifi access at the reception and bar (extra charge in your beach house).

## Entertainment

## from 04/04 to 03/05/2020 and from 04/07 to 30/08/2020

- Free family entertainment: *during the day:* family activities, pétanque..., *in the evening:* karaokes, theme evenings...,
- free Amigo club (4-12 years old).





A selection of types of accommodation

Beach house from 27 € to 155 € / night Comfort beach house from 31 € to 169 € / nig