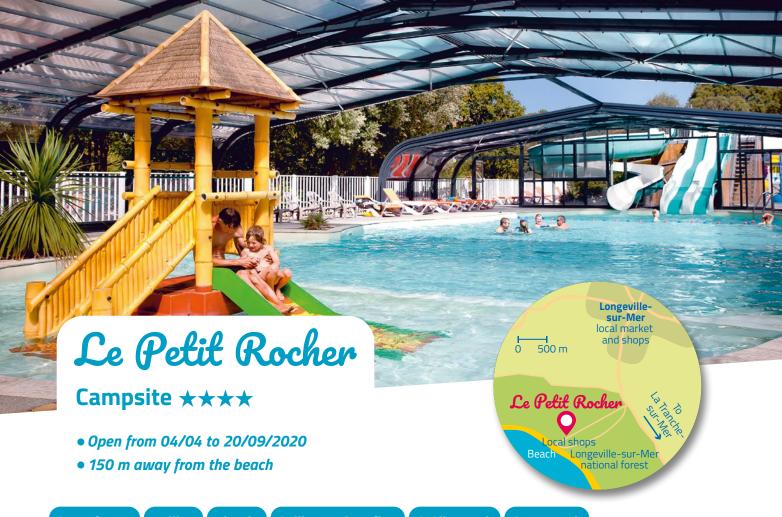

## from 04/04 to 20/09/2020

- Bar.
- snack/takeaway,
- restaurant,
- grocery shop,
- secure indoor area with games for the 0 to 6-year-olds,
- playgrounds for children,
- inflatable structure,
- sports court,
- pétanque court,
- table tennis tables,
- bicycle rental,
- launderette,
- charging station for electric vehicles,
- free Wifi access at the reception and snack/bar (extra charge on your pitch).

### from 04/04 to 20/09/2020

- Heated indoor swimming-pool of 250 m² with 3 waterslides,
- heated indoor paddling-pool equipped with games for children,
- bubble bath.

#### from 16/05 to 20/09/2020

• Heated aquatic games area for children.