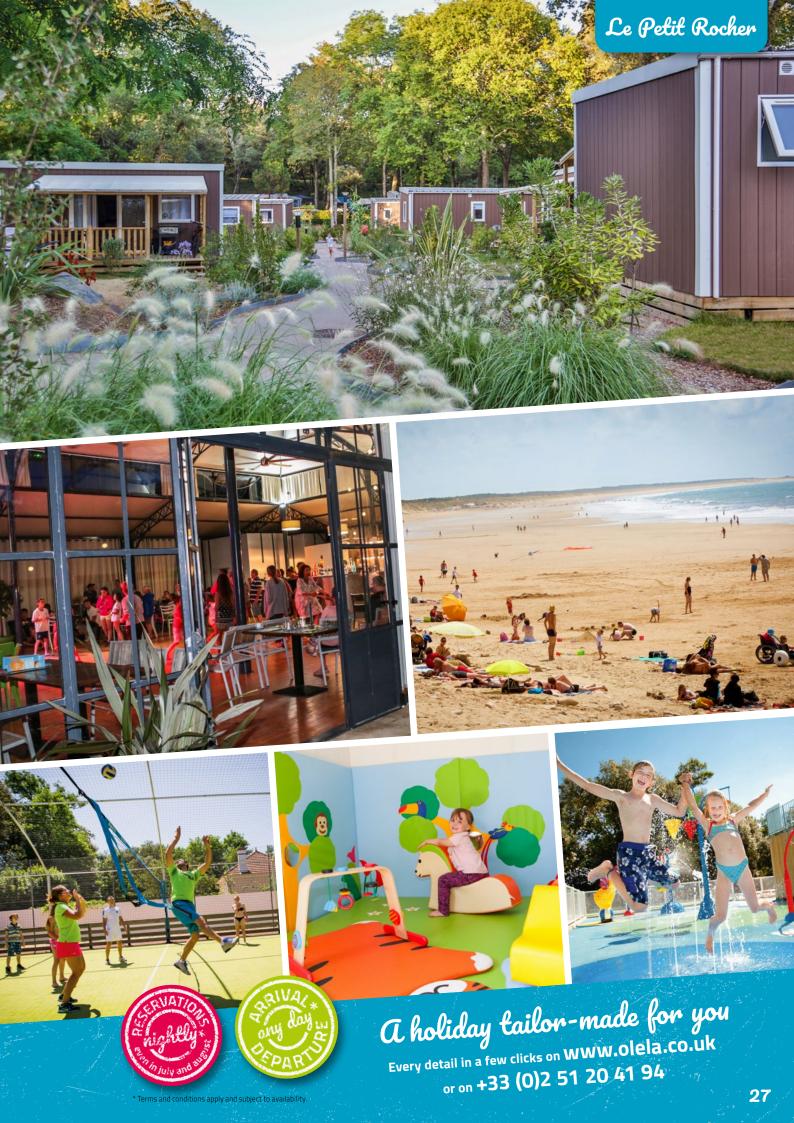

## from 04/04 to 20/09/2020

- Bar.
- snack/takeaway,
- restaurant,
- grocery shop,
- secure indoor area with games for the 0 to 6-year-olds,
- playgrounds for children,
- inflatable structure,
- sports court,
- pétanque court,
- table tennis tables,
- bicycle rental,
- launderette,
- charging station for electric vehicles,
- free Wifi access at the reception and snack/bar (extra charge on your pitch).

## Water area

### from 04/04 to 20/09/2020

- Heated indoor swimming-pool of 250 m² with 3 waterslides,
- heated indoor paddling-pool equipped with games for children,
- bubble bath.

#### from 04/04 to 20/09/2020

- Free family entertainment: during the day: sports activities, family challenges, water games..., in the evening: concerts, karaokes, magic shows...,
- free Amigo club (4-12 years old).