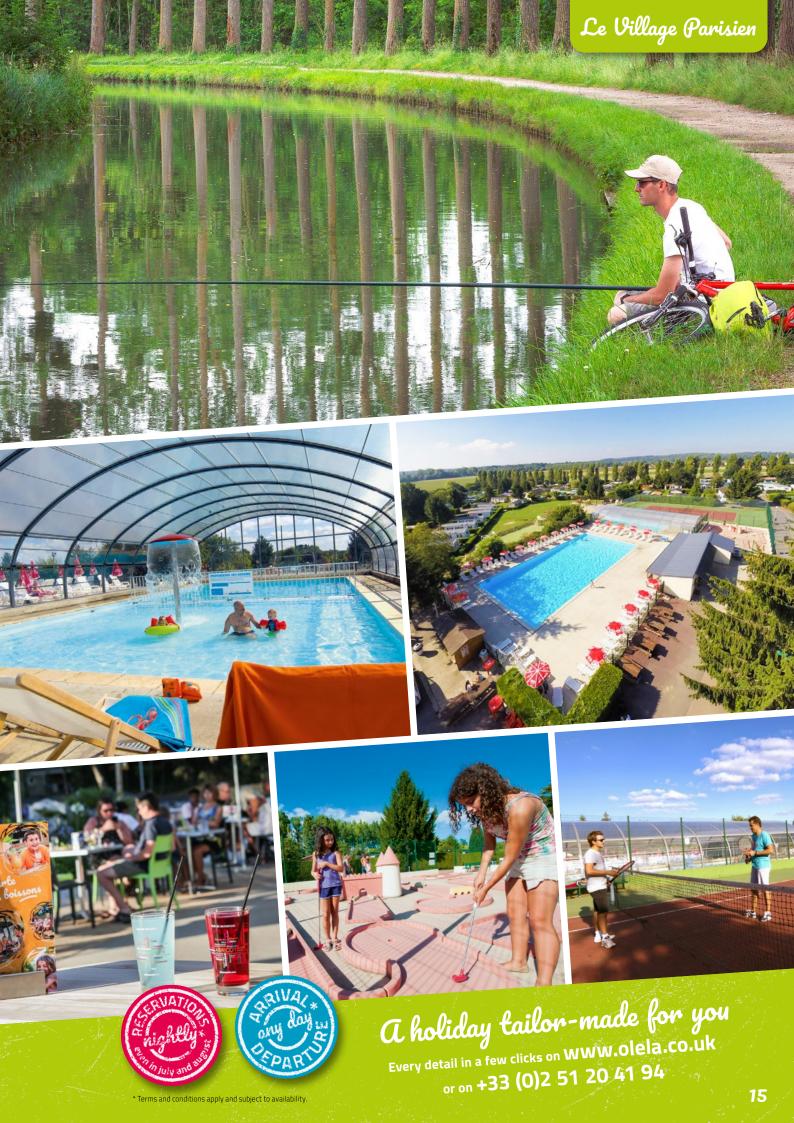

#### from 04/04 to 01/11/2020

- Playground for children,
- inflatable structure,
- sports ground,
- tennis court,
- pétanque courts,
- table tennis tables,
- bicycle and kayak rental,
- launderette,
- charging station for electric vehicles,
- free Wifi access at the reception and bar (extra charge on your pitch),
- Disney® and Parc Astérix® tickets on sale at the reception.

#### from 04/04 to 01/11/2020

- Heated indoor swimming-pool of 128 m<sup>2</sup>,
- heated indoor paddling-pool equipped with games for children.

#### from 16/05 to 20/09/2020

• Heated outdoor swimming-pool of 300 m².

# from 04/04 to 03/05/2020 and from 04/07 to 30/08/2020

- Free family entertainment: during the day: family activities, pétanque..., in the evening: karaokes, theme evenings...,
- free Amigo club (4-12 years old).