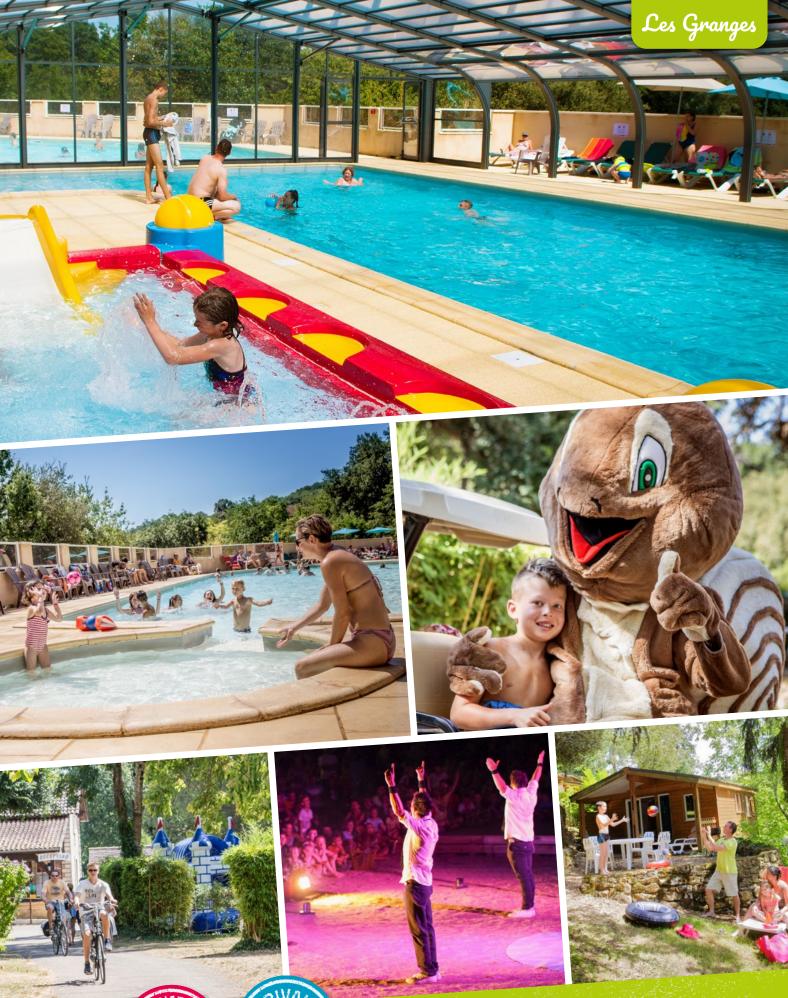

## Water area

#### from 04/04 to 13/09/2020

- Heated indoor swimming-pool of 109 m²,
- heated indoor paddling-pool equipped with games for children.

#### from 16/05 to 13/09/2020

Heated swimming-pool of 163 m<sup>2</sup>,

BR. JANAR

To Gourdon

Local shops

Les Grang

swimming-pool of 80 m<sup>2</sup> equipped with 3 waterslides,

300 m

• paddling-pool.

## Entertainment

#### from 04/04 to 03/05/2020 and from 04/07 to 30/08/2020

- Free family entertainment: *during the day:* sporting activities, family activities..., *in the evening:* concerts, karaokes, theme evenings...,
- free Amigo club (4-12 years old).